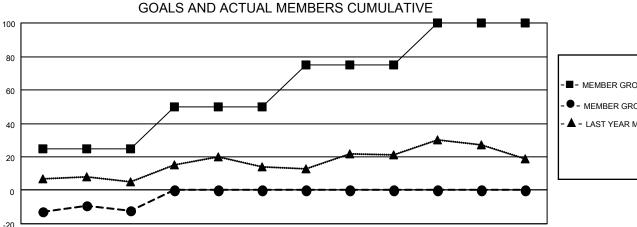

## District 5M 6

| Clubs RESULTS FOR 2022-2023 |   |   |   | Members  RESULTS FOR 2022-2023 |    |    |    |
|-----------------------------|---|---|---|--------------------------------|----|----|----|
|                             |   |   |   |                                |    |    |    |
| JULY/AUG/SEPT               | 0 | 0 | 0 | JULY/AUG/SEPT                  | 25 | 25 | 32 |
| OCT/NOV/DEC                 | 0 | 0 | 0 | OCT/NOV/DEC                    | 25 | 0  | 0  |
| JAN/FEB/MAR                 | 1 | 0 | 0 | JAN/FEB/MAR                    | 25 | 0  | 0  |
| APR/MAY/JUNE                | 1 | 0 | 0 | APR/MAY/JUNE                   | 25 | 0  | 0  |

## GOALS AND ACTUAL NEW CLUBS CUMULATIVE

JAN

MORE NEW MEMBERS

12 CLUBS OF 34 ADDED 1 OR

| -■- MEMBER GROWTH NET GOAL        |
|-----------------------------------|
| - ● - MEMBER GROWTH ACTUAL        |
| - ▲ - LAST YEAR MEMBERSHIP ACTUAL |
|                                   |
|                                   |
|                                   |
|                                   |
|                                   |